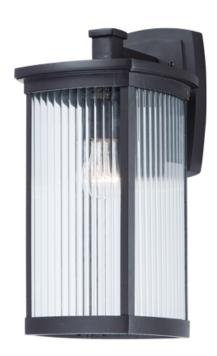

### **PRODUCT DESCRIPTION**

Simple lines create a transitional style that fits a wide variety of exterior home design. Available in both Platinum or Bronze finish, Frosted Seedy or Clear Ribbed glass, or fluorescent, incandescent or LED lamping.

### **GLASS**

Clear Ribbed CR