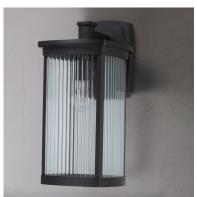

### **PRODUCT DESCRIPTION**

Simple lines create a transitional style that fits a wide variety of exterior home design. Available in both Platinum or Bronze finish, Frosted Seedy or Clear Ribbed glass, or fluorescent, incandescent or LED lamping.

# LAMPING

INPUT VOLTAGE : 120V

**BULB** : 1 x 60W Incandescent E26 Medium, 60W Total

**BULB INCLUDED** : (Not Included)

DIMMABLE : Yes